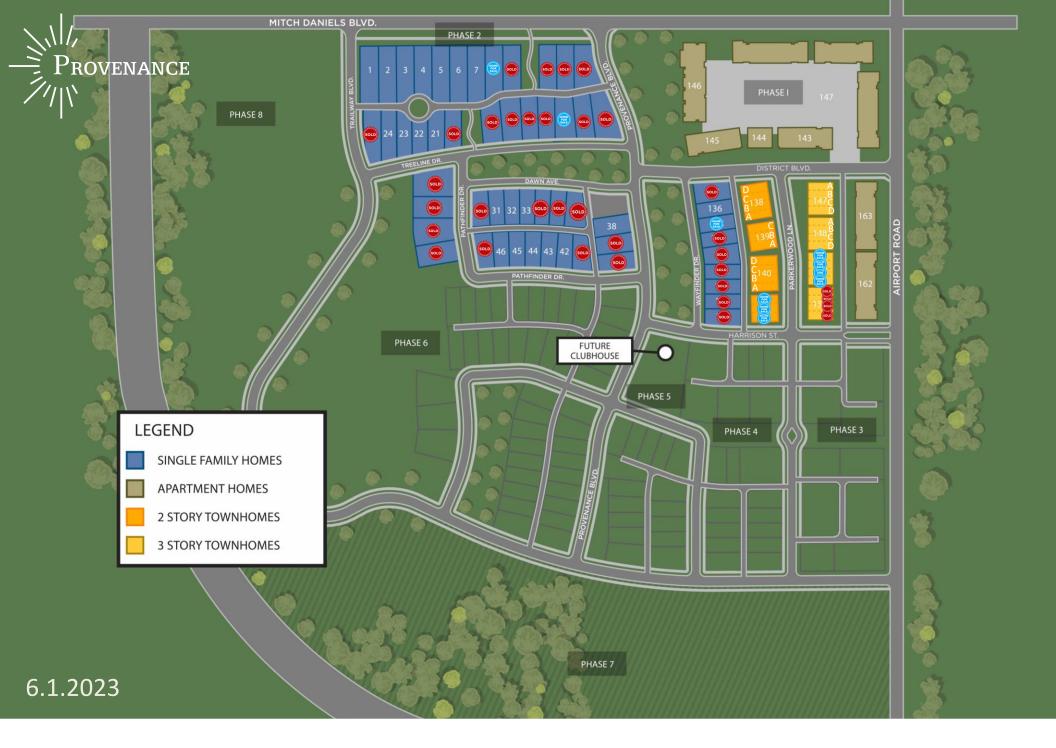

Contact Andy Lind for more information 765.891.0718 | Andy.Lind@OldTownDesignGroup.com

| Lot | Price         | Lot | Price     | Lot  | Price               |
|-----|---------------|-----|-----------|------|---------------------|
| 1   | \$72,500      | 21  | \$95,500  | 41   | SOLD                |
| 2   | \$82,500      | 22  | \$95,500  | 42   | \$92,500            |
| 3   | \$82,500      | 23  | \$95,500  | 43   | \$92,500            |
| 4   | \$82,500      | 24  | \$95,500  | 44   | \$92,500            |
| 5   | \$82,500      | 25  | SOLD      | 45   | \$92,500            |
| 6   | \$82,500      | 26  | SOLD      | 46   | \$92,500            |
| 7   | \$82,500      | 27  | SOLD      | 47   | SOLD                |
| 8   | HOME FOR SALE | 28  | SOLD      | 129  | SOLD                |
| 9   | SOLD          | 29  | SOLD      | 130  | SOLD                |
| 10  | SOLD          | 30  | SOLD      | 131  | SOLD                |
| 11  | SOLD          | 31  | \$114,500 | 132  | SOLD                |
| 12  | SOLD          | 32  | \$114,500 | 133  | SOLD                |
| 13  | SOLD          | 33  | \$114,500 | 134  | SOLD                |
| 14  | SOLD          | 34  | SOLD      | 135  | HOME FOR SALE       |
| 15  | HOME FOR SALE | 35  | SOLD      | 136  | \$78,500            |
| 16  | SOLD          | 36  | SOLD      | 137  | SOLD                |
| 17  | SOLD          | 38  | MODEL     |      |                     |
| 18  | SOLD          | 39  | SOLD      | PRO  | VENANCE             |
| 19  | SOLD          | 40  | SOLD      | ///\ | Single Family Homes |
| 20  | SOLD          |     |           |      | 6.1.202             |